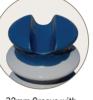

## **11kV Porcelain Line Post Insulators**

Made in New Zealand

32mm Groove with Radio Silent Glaze

## 300/400/420mm creepage

Made in New Zealand by New Zealanders for harsh New Zealand environments

100+ year proven NZI quality

Great price and ex-stock availability

These Line Post Insulators and all NZI porcelain are 100% recyclable in NZ.

11/420W32 Ultra Premium 420mm Creepage

ТЕМИКА

11/400W32 400mm Creepage

M2722-29-16

New Zealand Insulators proudly made in Temuka, South Canterbury, New Zealand.

Contact us now for information on our products, to receive samples, and/or request a quote on any of our NZI or agency products. Check out the NZI website www.nzinsulators.co.nz