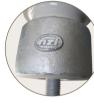

## **11kV Porcelain Line Post Insulators**

Made in New Zealand

32mm Groove with Radio Silent Glaze

## 300/400/420mm creepage

Made in New Zealand by New Zealanders for harsh New Zealand environments

100+ year proven NZI quality

Great price and ex-stock availability

These Line Post Insulators and all NZI porcelain are 100% recyclable in NZ.

11/420W32 Ultra Premium 420mm Creepage

ТЕМИКА

11/400W32 400mm Creepage

M2722-29-16

New Zealand Insulators proudly made in Temuka, South Canterbury, New Zealand.

Contact us now for information on our products, to receive samples, and/or request a quote on any of our NZI or agency products. Check out the NZI website www.nzinsulators.co.nz