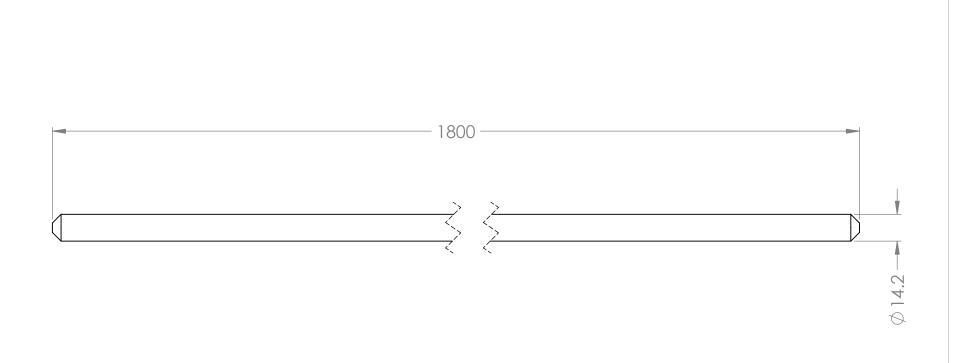

**FULTON INDUSTRIES AUSTRALIA PTY LTD** TEL: 61 2 4323 4242 FAX: 61 2 4322 6197

EMAIL: sales@fultonindustries.com.au

TITLE: **CPR1518** 

**COPPER PLATED EARTH ROD - 250 microns** 

SIZE DWG. NO. **REVISION** 

8-S0340 **A4** 

> **SCALE: 1:2** SHEET 1 OF 1

**PLATING THICKNESS: 250 microns** 

DATE

03/07/15