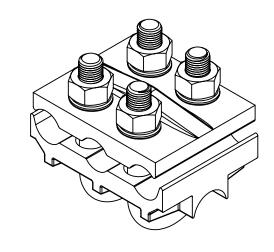

## **UNCONTROLLED COPY IF PRINTED**

| PART NUMBER G                                                 |                                                                                                                                               |
|---------------------------------------------------------------|-----------------------------------------------------------------------------------------------------------------------------------------------|
| RET 25 -120-3 TOP CASTING                                     | 1                                                                                                                                             |
| RET 25 -120-3 BOTTOM CASTING                                  | 1                                                                                                                                             |
| "U" BOLT M10 x 34mm CENTRES x<br>65mm LONG 30mm THREAD - G304 | 2                                                                                                                                             |
| 4 M10 SS SPRING WASHER - G304                                 |                                                                                                                                               |
| M10 SS Hx NUT - G304                                          | 4                                                                                                                                             |
|                                                               | RET 25 -120-3 TOP CASTING RET 25 -120-3 BOTTOM CASTING "U" BOLT M10 x 34mm CENTRES x 65mm LONG 30mm THREAD - G304 M10 SS SPRING WASHER - G304 |