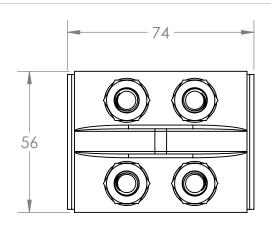

## **UNCONTROLLED COPY IF PRINTED**

| PART NUMBER G                                                 |                                                                                                                                               |
|---------------------------------------------------------------|-----------------------------------------------------------------------------------------------------------------------------------------------|
| RET 25 -120-3 TOP CASTING                                     | 1                                                                                                                                             |
| RET 25 -120-3 BOTTOM CASTING                                  | 1                                                                                                                                             |
| "U" BOLT M10 x 34mm CENTRES x<br>65mm LONG 30mm THREAD - G304 | 2                                                                                                                                             |
| 4 M10 SS SPRING WASHER - G304                                 |                                                                                                                                               |
| M10 SS Hx NUT - G304                                          | 4                                                                                                                                             |
|                                                               | RET 25 -120-3 TOP CASTING RET 25 -120-3 BOTTOM CASTING "U" BOLT M10 x 34mm CENTRES x 65mm LONG 30mm THREAD - G304 M10 SS SPRING WASHER - G304 |