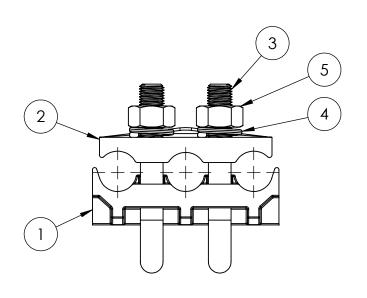

## **UNCONTROLLED COPY IF PRINTED**

| PART NUMBER G                                                 |                                                                                                                                               |
|---------------------------------------------------------------|-----------------------------------------------------------------------------------------------------------------------------------------------|
| RET 25 -120-3 TOP CASTING                                     | 1                                                                                                                                             |
| RET 25 -120-3 BOTTOM CASTING                                  | 1                                                                                                                                             |
| "U" BOLT M10 x 34mm CENTRES x<br>65mm LONG 30mm THREAD - G304 | 2                                                                                                                                             |
| 4 M10 SS SPRING WASHER - G304                                 |                                                                                                                                               |
| M10 SS Hx NUT - G304                                          | 4                                                                                                                                             |
|                                                               | RET 25 -120-3 TOP CASTING RET 25 -120-3 BOTTOM CASTING "U" BOLT M10 x 34mm CENTRES x 65mm LONG 30mm THREAD - G304 M10 SS SPRING WASHER - G304 |