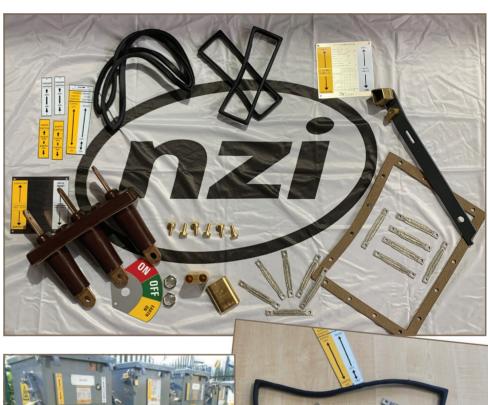

## LONG AND CRAWFORD SWITCHGEAR

New Zealand Insulators is proud to be a Business Partner with UK based Long Controls.

Long Controls have developed service kits for the ever reliable Long and Crawford Switchgear range.

Why don't you give your Long and Crawford RMU asset base a well deserved face lift, extending its asset life!

All spares offered are original Long and Crawford factory genuine OEM and therefore DO NOT compromise original factory BS2631 certification, plant integrity and personal safety.

Check out the NZI website www.nzinsulators.co.nz

All Long and Crawford T3/T4GF3, GF3, J3 J4 spares are stocked and available from our Temuka warehouse, as well as specialist tools and test equipment. For further details and advice contact our sales team.