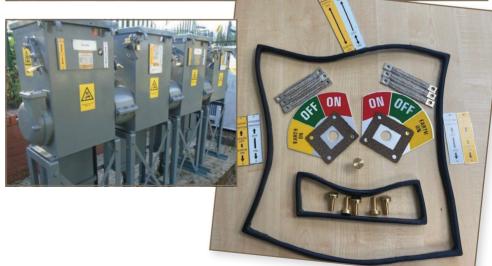

## LONG AND CRAWFORD SWITCHGEAR

New Zealand Insulators is proud to be a Business Partner with UK based Long Controls.

Long Controls have developed service kits for the ever reliable Long and Crawford Switchgear range.

Why don't you give your Long and Crawford RMU asset base a well deserved face lift, extending its asset life!

All spares offered are original Long and Crawford factory genuine OEM and therefore DO NOT compromise original factory BS2631 certification, plant integrity and personal safety.

Check out the NZI website www.nzinsulators.co.nz

All Long and Crawford T3/T4GF3, GF3, J3 J4 spares are stocked and available from our Temuka warehouse, as well as specialist tools and test equipment. For further details and advice contact our sales team.