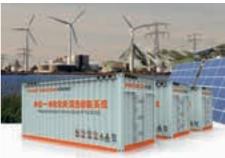

## CONTAINERISED BATTERY ENERGY STORAGE SYSTEM (BESS)

- Modular Scalable Design
   Energcube is designed with three modular container sizes (10ft 250kWh, 20ft 500kWh, 40ft 1000kWh) for easy saleability for "On or Off" grid applications.
- Plug n Play
   Highly integrated battery system enables easy transport and installation.
- Customisation
   Flexible system configuration to suit most applications.
- One-Stop Turnkey Solution
   EnergCube has integrated all components including hardware and software to provide a one-stop turnkey solution.
- Lead Carbon and Lithium Battery Options