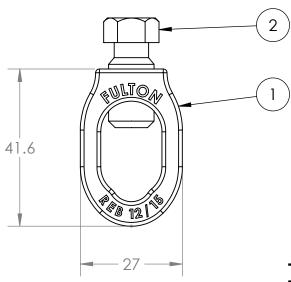

| ITEM NO. | M NO. PART NUMBER                  |   |
|----------|------------------------------------|---|
| 1        | REB12/15 BODY (DR BRASS EXTRUSION) |   |
| 2        | REB12/15 SCREW (DR BRASS)          | 1 |

**FULTON INDUSTRIES AUSTRALIA PTY LTD** TEL: 61 2 4323 4242 FAX: 61 2 4322 6197

EMAIL: sales@fultonindustries.com.au

TITLE: **REB12/15** 

SIZE DWG. NO. **REVISION** В **A4** 8-S0034 19/05/17

**SCALE: 1:1** SHEET 1 OF 1