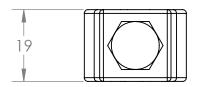

## **UNCONTROLLED COPY IF PRINTED**

TO SUIT 12-13mm DIAMETER EARTH RODS (6-70mm<sup>2</sup> CABLE) AND TO SUIT 14-15mm DIAMETER EARTH RODS (10-50mm<sup>2</sup> CABLE)

**PACKAGING: 20 PER BAG LABELLED** MASS: 115g