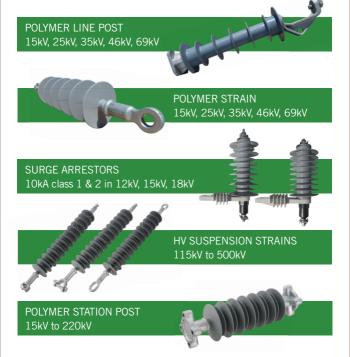

DTR Electric based near Busan in South Korea are acknowledged global leaders in the manufacture of polymeric deadend strains, line posts, surge arresters, station posts, suspension, standoffs & cutouts.

In 2011 New Zealand Insulators was appointed as exclusive NZ distributor of DTR.

New Zealand Insulators has a full range of DTR product in stock, at both Kumeu & Temuka.

DTR products represent impeccable quality and competitive price so contact us now to discuss, get samples, and/or request a quote.